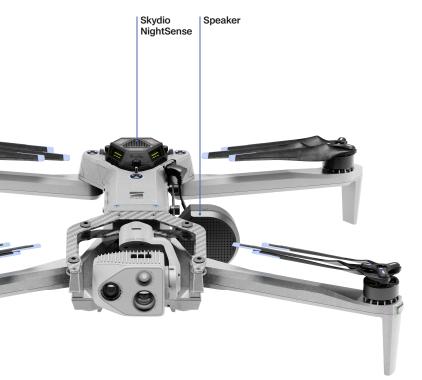

#### Speaker

Communicate and coordinate in high-risk situations Weight: 100g

### Skydio NightSense

Autonomously fly missions in total darkness using visible or infrared illumination.

Weight: 57g

Provides an integrated parachute recovery system that autonomously terminates flight if issues arise. Mitigates risk of injury to people on the ground.